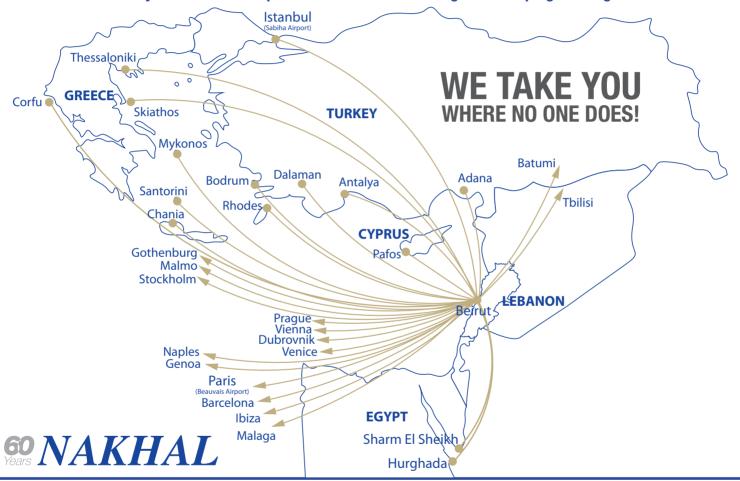

## **DIRECT FLIGHTS Summer 2017**

Italy

Sweden

Sweden

Georgia

Italy

Georgia

CORFU

Greece

Sweden

Greece

Greece

France

Greece

Cyprus

Austria

Croatia

Turkey

Turkey

Turkey

Turkey

#### DIRECT FLIGHTS TO GREECE, TURKEY, CYPRUS, GEORGIA, AND EGYPT

Rhodes, Chania, Santorini, Mykonos, Corfu, Skiathos, Thessaloniki, Dalaman, Antalya, Bodrum, Istanbul, Batumi, Tbilisi, Pafos, Sharm El Sheikh and Hurghada

### DIRECT FLIGHTS TO FRANCE, SWEDEN, AUSTRIA, CZECH REPUBLIC, CROATIA, SPAIN AND ITALY

Beauvais/Paris, Stockholm, Malmo, Gothenburg, Vienna, Prague, Dubrovnik, Ibiza, Malaga, Barcelona, Venice, Naples and Genoa/Nice